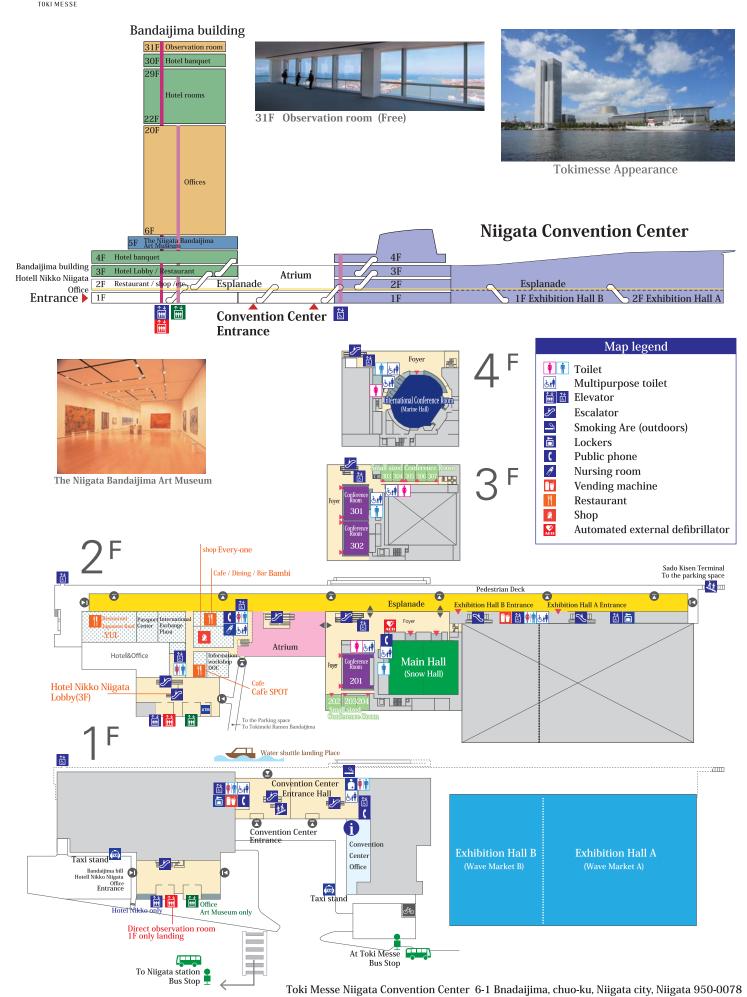

### Layout of conference rooms on the 3rd floor of TOKI MESSE

- •A group photograph will be taken at 15:30 on Sept. 4. Please gather at Foyer.
- •Banquet (Sept. 4): Reception hall "Toki" on the 4th floor of Hotel Nikko Niigata (Hotel Nikko Niigata is connected with TOKI MESSE by Atrium and Esplanade on the 2nd floor of the convention center.)
- •Lunch is not included in the registration fee. (Please refer the map of "TOKIMESSE LUNCH GUIDE".)