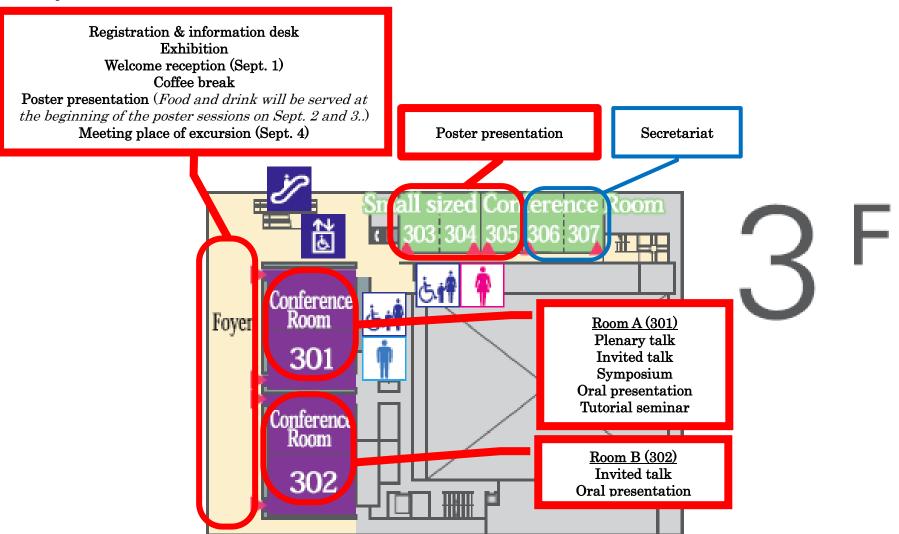

### Layout of conference rooms on the 3rd floor of TOKI MESSE

- •A group photograph will be taken at 15:30 on Sept. 4. Please gather at Foyer.
- •Banquet (Sept. 4): Reception hall "Toki" on the 4th floor of Hotel Nikko Niigata (Hotel Nikko Niigata is connected with TOKI MESSE by Atrium and Esplanade on the 2nd floor of the convention center.)
- •Lunch is not included in the registration fee. (Please refer the map of "TOKIMESSE LUNCH GUIDE".)