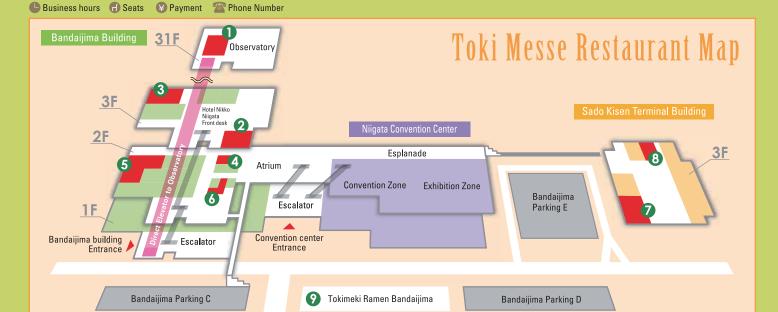

### 1 31F Observatory PANORAMA

A Lounge offers light-meals at the great scenery from 125m height.

- ·Curry and Rice ·Ice Cream
- 10.00~20.00
- About 50 seats
- Cash only

**2** 025-240-1511

### 2 Hotel Nikko Niigata 3F 'SERENA'

The spacious restaurant offers buffet meal and wide varieties of world cuisine.

- ·Lunch Buffet ·Set Lunch
- **11:30~14:30** (14:00 Last Order)
- 90 seats (Private room up to 15 people available) Cash, JCB, DC, VISA,

UC, UFJ, AMEX, 銀聯

etc are acceptable **2** 025-240-1928

Enjoy all you can eat HongKong style authentic 'Yum Cha'. All you can eat 4 kinds of desserts as well...

- Yum Cha Lunch Buffet ·Set Lunch
- **11:30~14:30** (14:00 Last Order)
- **@** 80 seats
- Cash, JCB, DC, VISA, UC, UFJ, AMEX, 銀聯 etc are acceptable

**2** 025-240-1941

Bambi

### Bambi N

Enjoy your lunch with a great scenery of

Daily Special Lunch -Ramen (Noodles)

Shinano River.

- **1**0:00~18:00 (Lunch hours 11:00~14:00)
- 26 seats
- Cash and Credit Card (includes 銀聯Card) is acceptable
- **2** 025-249-3641

Offers fresh local dishes of Niigata.

- ·Buckwheat Noodles (Soba) with Seaweed
- ·Chirashi Sushi (Sushi rice topped with Fresh Fish and seafood)
- 11:30~14:30 17:00~24:00
- **66** seats
- 解 Cash and Credit Card (includes 銀聯Card) is acceptable
- **2** 025-249-7341

### 6 Café SPOT

The place accepts smokers. You are deserved to have a comfortable time here.

航

- ·Hot Sandwich ·Daily Special ·Hamburg on plate
- **8:00~18:00** (Lunch Hours 11:00~14:00)
- 📶 45 seats
- 😭 Cash only

**2** 025-241-5655

## Sado Kisen SHOKUDO

Offers Sado local dish and other selections. You'll definitely become a repeater!

- Daily Special (Weekdays only)
- -Ramen with vegetables ·'Kaisen Don' (sushi rice topped with
- fresh fish and seafood) **8:00~19:00** (Lunch Hours 11:00~14:00)
- 100 seats
- (Cash only
- **2** 025-245-0211

You will be filled and satisfied with a set menu of local soba and a small bowl of rice.

- -'Tarekatsu Don' (A bowl of rice with soybean flavorerd Cutlet)
- Buckwheat Noodles with Sado's seaweed
- -A Set Meal: Ramen and a bowl of rice topped with beef
- **5:00~19:00**
- 🕣 40 seats 解 Cash only

**2** 025-245-0211

### 9 Tokimeki Ramen Bandaijima

You can feast on different taste of Niigata local Ramen.

Cash only

\*business hours may vary